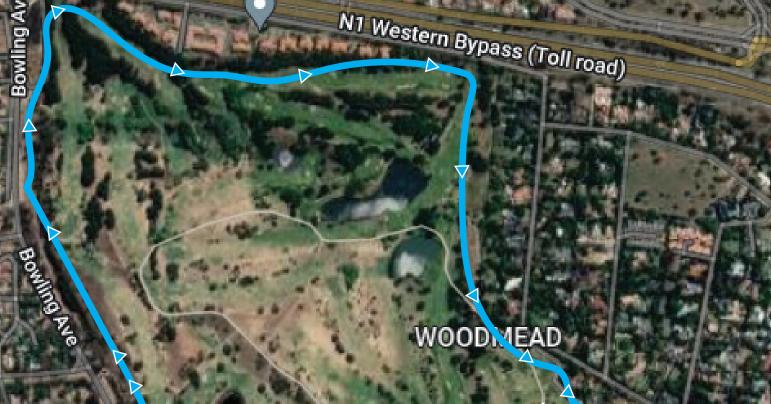

## **DIRECTIONS: FOLLOW BLUE ARROWS**

1.START in front of the Clubhouse. Go towards the field. 2. **LEFT** before the field onto the path between the Mashie and field. 3. **RIGHT** onto the field, then **RIGHT** around the field and go around the field (anticlockwise). 4. **RIGHT** off the field and onto the dirt path up to Golf Data. 5. **RIGHT** onto the road, then **RIGHT** on dirt path behind Golf Data. 6. **RIGHT** onto service road. 7. **RIGHT** at T-junction onto the main road and go past the pool pavilion 8. **LEFT** onto the dirt path. 9. Continue **STRAIGHT** and curve left (do not go down the brick path onto Rocklands). 10. **LEFT** onto the brick path. 11. **RIGHT** on to staff path. 12. **RIGHT** on to the dirt path. 13. **RIGHT** at the MTB SPLIT. 14. LEFT onto Guinea Fowl Gully (boundary wall will be on your left). 15. **LEFT** by Rocklands down to Eagle's Bridge. 16. Go over Eagle's Bridge and continue on dirt path. 17. **LEFT** around the wooden barricade. 18. LEFT after the wooden bridge. 19. **RIGHT** by the green wall fence. 20. LEFT towards Marsh Madness. Green boundary wall will be on LEFT. 21. LEFT towards the large house on the club boundary. 22. Continue on dirt path. Bamboo bushes will be on your right. 23. LEFT before the dam. 24. LEFT on to Rollercoaster. 25. Curve **LEFT** by the corner house - keeping close to the boundary fence. 26. Follow path and enter Forbidden Forest. 27. RIGHT towards Electricity Box. 28. LEFT around the barricade. 29. STRAIGHT through the Pine trees. 30. **STRAIGHT** towards the wooden bridge. Continue on path – houses on left. 31. LEFT onto the brick path towards Golf Data centre. 32. LEFT onto road 33. **RIGHT** at the Stop Sign. 34. LEFT at Cat Alley (boundary wall will be on your left). 35. RIGHT onto the main road. 36. **RIGHT** into the parking area.

37. LEFT to the Clubhouse.